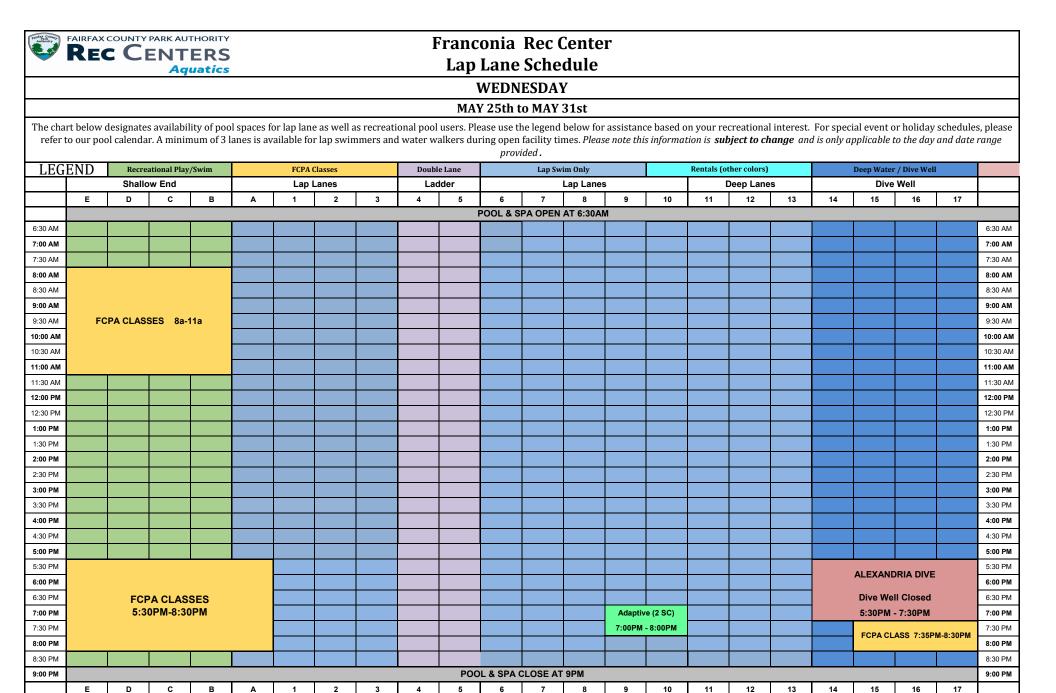

| Traffac Course     | RE       |           | ENT          | ERS         | 5            |             |           |                 | F         |                 |          | Rec (<br>Sche |               | r          |            |              |            |           |       |            |           |           |                    |
|--------------------|----------|-----------|--------------|-------------|--------------|-------------|-----------|-----------------|-----------|-----------------|----------|---------------|---------------|------------|------------|--------------|------------|-----------|-------|------------|-----------|-----------|--------------------|
|                    |          |           | Aq           | uatics      |              |             |           |                 |           | Бар             | MON      |               | uuic          |            |            |              |            |           |       |            |           |           |                    |
|                    |          |           |              |             |              |             |           |                 |           | МА              |          | MAY 2         | 1th           |            |            |              |            |           |       |            |           |           |                    |
| The char           | rt holow | docignato | a availahi   | lity of por | ol spaces fo | ar lan lana | ac well a | a rograati      | onal nool |                 |          |               |               | accistan   | no hacad c | n vour ro    | roation    | lintoroct | Forma | al avant a | r holidar | rechedulo | nloaco             |
|                    |          |           |              |             | lanes is av  |             |           |                 |           |                 |          |               |               |            |            |              |            |           |       |            |           |           |                    |
|                    |          |           |              |             |              |             | -         |                 |           |                 | prov     |               |               |            | -          |              | -          | _         |       | -          | -         |           | _                  |
| LEG                | END      |           | ational Play | /Swim       |              | FCPA C      |           |                 |           | e Lane          |          | Lap Swi       |               |            |            | Rentals (ot  |            |           |       | Deep Water |           | 1         |                    |
|                    |          | 1         | ow End       | -           |              | Lap L       |           | -               |           | lder            |          |               | Lap Lanes     |            |            |              | Deep Lan   | 1         |       |            | Well      | I         |                    |
|                    | E        | D         | С            | В           | Α            | 1           | 2         | 3               | 4         | 5               |          | 7<br>PA OPEN  | 8<br>AT 6:20A | 9          | 10         | 11           | 12         | 13        | 14    | 15         | 16        | 17        |                    |
| 6:30 AM            |          |           |              |             |              |             |           |                 |           |                 |          |               | AT 0.30A      | VI         |            |              |            |           |       | ANDRIA M   |           | 6.200     | 6:30 AM            |
| 7:00 AM            |          |           |              |             |              |             |           |                 |           |                 |          | NCAP (3       | SC) 6:30      | a - 7:30a  |            |              |            |           |       |            | ASIERO    | a-0.30a   | 7:00 AM            |
| 7:30 AM            |          |           |              |             |              |             |           |                 |           |                 |          |               |               |            |            |              |            |           |       |            |           |           | 7:30 AM            |
| 8:00 AM            |          |           |              |             |              |             |           |                 |           |                 |          |               |               |            | _          |              |            | -         |       |            |           |           | 8:00 AM            |
| 8:30 AM            |          |           |              |             |              |             |           |                 |           |                 |          |               |               |            | -          | Aarlins (4 S | SC) 8a-    | 9a        |       |            |           |           | 8:30 AM            |
| 9:00 AM            |          |           |              |             |              |             |           |                 |           |                 |          |               |               |            |            |              |            |           |       |            |           |           | 9:00 AM            |
| 9:30 AM            |          |           |              |             |              |             |           |                 |           |                 |          |               |               |            |            |              |            |           |       |            |           |           | 9:30 AM            |
| 10:00 AM           | FC       | PA CLAS   | SES 8a to    | 12p         |              |             |           |                 |           |                 |          |               |               |            |            |              |            |           |       |            |           |           | 10:00 AM           |
| 10:30 AM           |          |           |              |             |              |             |           |                 |           |                 |          |               |               |            |            |              |            |           |       |            |           |           | 10:30 AM           |
| 11:00 AM           |          |           |              |             |              |             |           |                 |           |                 |          |               |               |            |            |              |            |           |       |            |           |           | 11:00 AM           |
| 11:30 AM           |          |           |              |             |              |             |           |                 |           |                 |          |               |               |            |            |              |            |           |       |            |           |           | 11:30 AM           |
| 12:00 PM           |          | 1         | T            | T           |              |             |           |                 |           |                 |          |               |               |            |            |              |            |           |       |            |           |           | 12:00 PM           |
| 12:30 PM           |          |           |              |             |              |             |           |                 |           |                 |          |               |               |            |            |              |            |           |       |            |           |           | 12:30 PM           |
| 1:00 PM            |          | -         | -            | -           |              |             |           |                 |           |                 |          |               |               |            |            |              |            |           |       |            |           |           | 1:00 PM            |
| 1:30 PM            |          |           |              |             |              |             |           |                 |           |                 |          |               |               |            |            |              |            |           |       |            |           |           | 1:30 PM            |
| 2:00 PM            |          |           |              |             |              |             |           |                 |           |                 |          |               |               |            |            |              |            |           |       |            |           |           | 2:00 PM            |
| 2:30 PM            |          | -         | -            | -           |              |             |           |                 |           | -               |          |               |               |            |            |              |            |           |       |            |           |           | 2:30 PM            |
| 3:00 PM            |          |           |              |             |              |             |           |                 |           |                 |          |               |               |            |            |              |            |           |       |            |           |           | 3:00 PM            |
| 3:30 PM<br>4:00 PM |          |           |              |             |              |             |           | Trident<br>Team |           | Trident (1      |          |               |               |            |            | N            | CAP (3 S   | C)        |       |            |           |           | 3:30 PM<br>4:00 PM |
| 4:00 PM<br>4:30 PM |          |           |              |             |              |             |           | 3:45PM          |           | SC) 4PM-<br>5PM |          |               |               |            |            | 3.20         | 0PM - 5:0  | OPM       |       |            |           |           | 4:00 PM<br>4:30 PM |
| 5:00 PM            |          |           |              |             |              |             |           |                 |           | JF IVI          |          |               | N             | ICAP (9 S  | C)         | 5.50         | or w = 0.0 | or m      |       |            |           |           | 4.30 PM            |
| 5:30 PM            |          |           |              |             |              |             |           |                 |           |                 |          |               |               | 0PM - 6:00 | · •        |              |            |           |       |            |           |           | 5:30 PM            |
| 6:00 PM            |          |           |              |             |              |             |           |                 |           |                 |          |               | 0.0           | 0.00       |            |              |            |           |       | ALEXAND    |           |           | 6:00 PM            |
| 6:30 PM            |          | FC        | PA CLAS      | SES         |              |             |           |                 |           |                 | Marlin   | s (4 SC)      |               |            | N          | ICAP (5 SC   | C)         |           |       | Dive We    | II Closed |           | 6:30 PM            |
| 7:00 PM            |          |           | 0PM-8:3      |             |              |             |           |                 |           |                 | 6:00PM-7 | :30PM         |               |            | 6:0        | 0PM - 7:30   | PM         |           |       |            | - 7:30PM  |           | 7:00 PM            |
| 7:30 PM            |          |           |              |             |              |             |           |                 | Marlins   | s (4 SC)        |          |               | Master        | s (4 SC)   |            |              | CAP (3 S   | C)        |       |            |           |           | 7:30 PM            |
| 8:00 PM            |          |           |              |             |              |             |           |                 | 7:30PM    |                 |          |               |               | - 8:30PM   |            |              | 0PM - 8:3  |           |       | FCPA CL    | ASS 7:35F | M-8:30PM  | 8:00 PM            |
| 8:30 PM            |          |           |              |             |              |             |           |                 |           |                 |          |               |               |            |            |              |            |           |       |            |           |           | 8:30 PM            |
| 9:00 PM            |          |           |              |             |              |             |           |                 |           | POC             | L & SPA  | CLOSE AT      | 9PM           |            |            |              |            |           |       |            |           |           | 9:00 PM            |
|                    | Е        | D         | С            | В           | Α            | 1           | 2         | 3               | 4         | 5               | 6        | 7             | 8             | 9          | 10         | 11           | 12         | 13        | 14    | 15         | 16        | 17        |                    |
|                    |          | Shallo    | ow End       |             |              | Lap L       | anes      |                 | Lac       | lder            |          |               | Lap Lanes     | 6          |            |              | Deep Lan   | es        |       | Dive       | Well      |           |                    |
|                    |          |           |              |             |              |             |           |                 | NC        | ) SWI           | M LESS   | SONS 0        | 5/27-         | 29         |            |              |            |           |       |            |           |           |                    |
| L                  |          |           |              |             |              |             |           |                 |           |                 |          |               |               |            |            |              |            |           |       |            |           |           |                    |