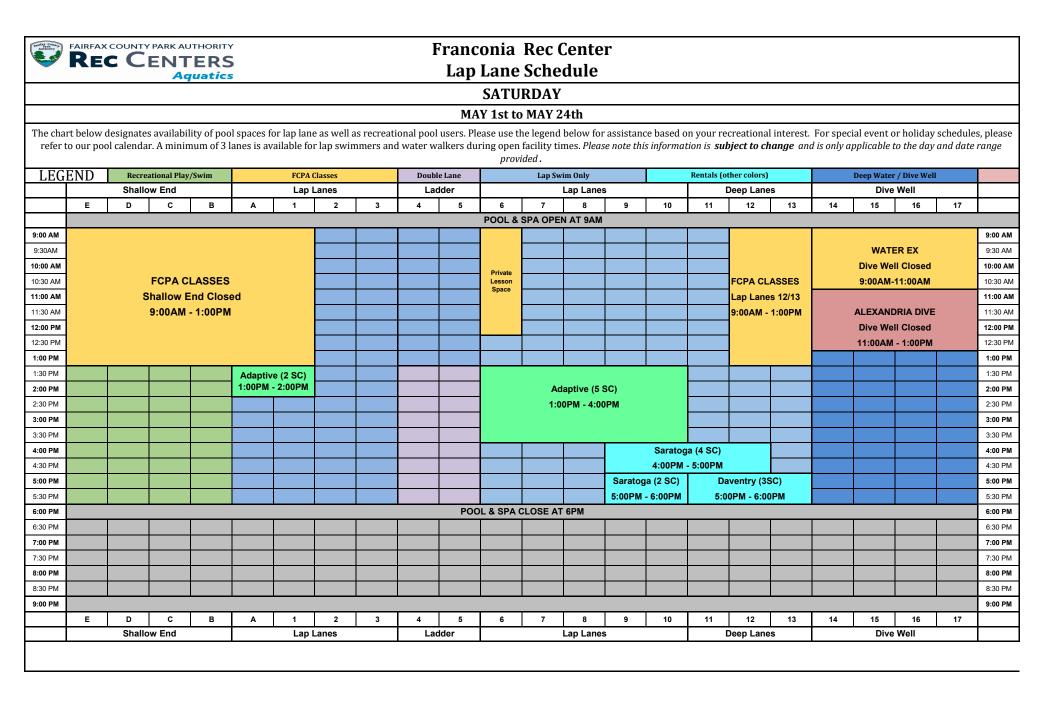

If accommodations and/or alternative formats are needed, please call (703) 324-8563, at least ten working days in advance of the registration deadline or event. TTY (703) 803-3354

| Park County | FAIRFAX<br>Re                                                                                                                                                                                                                                                                                                                                                                                                                                                                                                                                                                                                                                                                                                                                                                                                                                                                                                                                          |            | PARK AL      | THORITY |   |            |                  |          | ł |                 |             |             | Cente                | er       |      |               |                            |                                  |          |            |                         |            |           |
|-------------|--------------------------------------------------------------------------------------------------------------------------------------------------------------------------------------------------------------------------------------------------------------------------------------------------------------------------------------------------------------------------------------------------------------------------------------------------------------------------------------------------------------------------------------------------------------------------------------------------------------------------------------------------------------------------------------------------------------------------------------------------------------------------------------------------------------------------------------------------------------------------------------------------------------------------------------------------------|------------|--------------|---------|---|------------|------------------|----------|---|-----------------|-------------|-------------|----------------------|----------|------|---------------|----------------------------|----------------------------------|----------|------------|-------------------------|------------|-----------|
|             |                                                                                                                                                                                                                                                                                                                                                                                                                                                                                                                                                                                                                                                                                                                                                                                                                                                                                                                                                        |            | Aq           | uatics  |   |            |                  |          |   | Lap             | Lane        |             | dule                 |          |      |               |                            |                                  |          |            |                         |            |           |
|             |                                                                                                                                                                                                                                                                                                                                                                                                                                                                                                                                                                                                                                                                                                                                                                                                                                                                                                                                                        |            |              |         |   |            |                  |          |   |                 | SUN         | DAY         |                      |          |      |               |                            |                                  |          |            |                         |            |           |
|             |                                                                                                                                                                                                                                                                                                                                                                                                                                                                                                                                                                                                                                                                                                                                                                                                                                                                                                                                                        |            |              |         |   |            |                  |          |   | MA              | Y 1st to    | o MAY 2     | 24th                 |          |      |               |                            |                                  |          |            |                         |            |           |
|             |                                                                                                                                                                                                                                                                                                                                                                                                                                                                                                                                                                                                                                                                                                                                                                                                                                                                                                                                                        |            |              |         |   |            |                  |          |   |                 | ring open   | facility ti |                      |          |      |               |                            | ll interest.<br><b>hange</b> and |          |            |                         |            |           |
| LECI        | CND                                                                                                                                                                                                                                                                                                                                                                                                                                                                                                                                                                                                                                                                                                                                                                                                                                                                                                                                                    |            |              | 10 1    |   |            |                  |          |   |                 | prov        | ided .      |                      |          |      | Dentals (     |                            |                                  |          | D 111.     | (1): 111                |            |           |
| LEG         | END                                                                                                                                                                                                                                                                                                                                                                                                                                                                                                                                                                                                                                                                                                                                                                                                                                                                                                                                                    |            | ational Play | /Swim   |   |            | Classes<br>Lanes |          |   | le Lane<br>dder |             | Lap Sv      | vim Only<br>Lap Lane | ç.       |      | -             | other colors)<br>Deep Lane |                                  |          |            | er / Dive Wei<br>e Well | 1          |           |
|             | E                                                                                                                                                                                                                                                                                                                                                                                                                                                                                                                                                                                                                                                                                                                                                                                                                                                                                                                                                      | D          | c c          | в       | А | 1          | 2                | 3        | 4 | 5               | 6           | 7           |                      | 9        | 10   | 11            | 12                         | 13                               | 14       | 15         | 16                      | 17         | +         |
|             | <u> </u>                                                                                                                                                                                                                                                                                                                                                                                                                                                                                                                                                                                                                                                                                                                                                                                                                                                                                                                                               |            |              |         |   | <u> </u>   | -                |          |   |                 |             |             | N AT 9AM             |          | 1 10 | <u> </u>      | 14                         | 13                               | <u> </u> | 13         |                         |            | <u> </u>  |
| 9:00 AM     |                                                                                                                                                                                                                                                                                                                                                                                                                                                                                                                                                                                                                                                                                                                                                                                                                                                                                                                                                        |            |              |         |   |            |                  |          |   |                 |             |             |                      |          |      |               |                            |                                  |          |            |                         |            | 9:00 AM   |
| 9:30AM      |                                                                                                                                                                                                                                                                                                                                                                                                                                                                                                                                                                                                                                                                                                                                                                                                                                                                                                                                                        |            |              |         |   |            |                  |          |   |                 |             |             |                      |          |      |               |                            |                                  |          |            |                         |            | 9:30 AM   |
| 10:00 AM    |                                                                                                                                                                                                                                                                                                                                                                                                                                                                                                                                                                                                                                                                                                                                                                                                                                                                                                                                                        |            |              |         |   |            |                  |          |   |                 |             |             |                      |          |      |               |                            |                                  |          |            |                         |            | 10:00 AM  |
| 10:30 AM    |                                                                                                                                                                                                                                                                                                                                                                                                                                                                                                                                                                                                                                                                                                                                                                                                                                                                                                                                                        |            | FCPA C       | LASSES  |   |            |                  |          |   |                 |             |             |                      |          |      |               |                            |                                  |          |            |                         |            | 10:30 AM  |
| 11:00 AM    | O AM Shallow End Closed Image: Closedd Image: Closedd Image: Clo |            |              |         |   |            |                  |          |   |                 |             |             |                      |          |      |               |                            | CLASS<br>s 12-13                 |          |            |                         |            | 11:00 AM  |
| 11:30 AM    |                                                                                                                                                                                                                                                                                                                                                                                                                                                                                                                                                                                                                                                                                                                                                                                                                                                                                                                                                        |            |              |         |   |            |                  |          |   |                 |             |             |                      |          |      |               | 9:00AM                     | - 1:00PM                         |          |            |                         |            | 11:30 AM  |
| 12:00 AM    |                                                                                                                                                                                                                                                                                                                                                                                                                                                                                                                                                                                                                                                                                                                                                                                                                                                                                                                                                        |            |              |         |   |            |                  |          |   |                 |             |             |                      |          |      |               |                            |                                  |          |            |                         |            | 12:00 PM  |
| 12:30 AM    |                                                                                                                                                                                                                                                                                                                                                                                                                                                                                                                                                                                                                                                                                                                                                                                                                                                                                                                                                        |            |              |         |   |            |                  |          |   |                 |             |             |                      |          |      |               |                            |                                  |          |            |                         |            | 12:30 PM  |
| 1:00 PM     |                                                                                                                                                                                                                                                                                                                                                                                                                                                                                                                                                                                                                                                                                                                                                                                                                                                                                                                                                        |            |              |         |   |            |                  |          |   |                 |             |             |                      |          |      |               |                            |                                  |          | <u> </u>   | <u> </u>                |            | 1:00 PM   |
| 1:30 PM     |                                                                                                                                                                                                                                                                                                                                                                                                                                                                                                                                                                                                                                                                                                                                                                                                                                                                                                                                                        |            |              |         |   |            |                  |          |   |                 |             |             |                      |          |      |               |                            |                                  |          |            |                         | _          | 1:30 PM   |
| 2:00 PM     |                                                                                                                                                                                                                                                                                                                                                                                                                                                                                                                                                                                                                                                                                                                                                                                                                                                                                                                                                        |            |              |         |   |            |                  |          |   |                 |             |             |                      |          | 1    |               |                            |                                  | Dr       | ving Boar  | d Open 1p               | о-3р       | 2:00 PM   |
| 2:30 PM     | FC                                                                                                                                                                                                                                                                                                                                                                                                                                                                                                                                                                                                                                                                                                                                                                                                                                                                                                                                                     | PA CLASS 2 | 2:00PM-3:0   | OPM     |   |            |                  |          |   |                 |             |             |                      |          | 1    |               |                            |                                  |          |            |                         |            | 2:30 PM   |
| 3:00 PM     |                                                                                                                                                                                                                                                                                                                                                                                                                                                                                                                                                                                                                                                                                                                                                                                                                                                                                                                                                        |            |              |         |   |            |                  |          |   |                 |             |             |                      |          |      |               |                            |                                  |          |            | 0050.0-                 | 4          | 3:00 PM   |
| 3:30 PM     |                                                                                                                                                                                                                                                                                                                                                                                                                                                                                                                                                                                                                                                                                                                                                                                                                                                                                                                                                        |            |              |         |   |            |                  |          |   |                 |             |             |                      |          |      |               |                            |                                  |          | CPA CLA    | SSES 3p-                | 4p         | 3:30 PM   |
| 4:00 PM     |                                                                                                                                                                                                                                                                                                                                                                                                                                                                                                                                                                                                                                                                                                                                                                                                                                                                                                                                                        |            |              |         |   |            |                  |          |   |                 |             |             |                      |          |      |               |                            |                                  |          |            |                         |            | 4:00 PM   |
| 4:30 PM     |                                                                                                                                                                                                                                                                                                                                                                                                                                                                                                                                                                                                                                                                                                                                                                                                                                                                                                                                                        |            |              |         |   |            |                  |          |   |                 |             |             |                      |          |      |               |                            |                                  |          |            |                         |            | 4:30 PM   |
| 5:00 PM     |                                                                                                                                                                                                                                                                                                                                                                                                                                                                                                                                                                                                                                                                                                                                                                                                                                                                                                                                                        |            |              |         |   |            |                  |          |   |                 |             |             |                      |          | Но   | llin Hills (3 | 3 SC)                      |                                  |          |            |                         |            | 5:00 PM   |
| 5:30PM      |                                                                                                                                                                                                                                                                                                                                                                                                                                                                                                                                                                                                                                                                                                                                                                                                                                                                                                                                                        |            |              |         |   |            |                  |          |   |                 |             | (6 SC)      |                      |          | 5:0  | 00PM - 6:0    | 0PM                        |                                  |          |            |                         |            | 5:30 PM   |
| 6:00 PM     |                                                                                                                                                                                                                                                                                                                                                                                                                                                                                                                                                                                                                                                                                                                                                                                                                                                                                                                                                        | Little Hun | ting (4 SC   | ;)      | н | Iollin Mea | dows (4 S        | C)       |   |                 | NCAP        | (0.30)      |                      |          |      | Springbo      | oard (4 SC                 | )                                | VA       | Hills (4 S | C) (Dive V              | Vell)      | 6:00 PM   |
| 6:30 PM     |                                                                                                                                                                                                                                                                                                                                                                                                                                                                                                                                                                                                                                                                                                                                                                                                                                                                                                                                                        | 6:00PM     | - 7:00PM     |         |   | 6:00PM     | - 7:00PM         |          |   |                 | 5:30PM      | - 7:00PN    | 1                    |          |      | 6:00PM        | - 7:00PM                   |                                  |          | 6:00PM     | - 7:00PM                |            | 6:30 PM   |
| 7:00 PM     |                                                                                                                                                                                                                                                                                                                                                                                                                                                                                                                                                                                                                                                                                                                                                                                                                                                                                                                                                        | High       | land Park    | (5 SC)  |   |            |                  | ar (2SC) |   | Mt Verno        | n Park (6 ) | SC) 7.00P   | M - 8:00PM           | л        |      | Hayfield S    | Swim (4 SC                 | C)                               | Hayfield | /Highland  | l P Dive (D             | oive Well) | 7:00 PM   |
| 7:30 PM     |                                                                                                                                                                                                                                                                                                                                                                                                                                                                                                                                                                                                                                                                                                                                                                                                                                                                                                                                                        | 7:         | 00PM-8:00    | PM      |   |            | 7:00PM           | - 8:00PM |   |                 |             |             |                      |          |      | 7:00PM        | - 8:00PM                   |                                  |          | 7:00PM     | - 8:00PM                |            | 7:30 PM   |
| 8:00 PM     |                                                                                                                                                                                                                                                                                                                                                                                                                                                                                                                                                                                                                                                                                                                                                                                                                                                                                                                                                        |            |              |         |   |            |                  |          |   | POOL &          |             |             | HE PUBLIC            | :        |      |               |                            |                                  |          |            |                         |            | 8:00 PM   |
| 8:30 PM     |                                                                                                                                                                                                                                                                                                                                                                                                                                                                                                                                                                                                                                                                                                                                                                                                                                                                                                                                                        |            |              |         |   |            |                  |          |   |                 | AT          | 6PM         |                      |          |      |               |                            |                                  |          |            |                         |            | 8:30 PM   |
| 9:00 PM     |                                                                                                                                                                                                                                                                                                                                                                                                                                                                                                                                                                                                                                                                                                                                                                                                                                                                                                                                                        |            |              |         |   |            |                  |          |   |                 |             |             |                      |          |      |               |                            |                                  |          |            | -                       |            | 9:00 PM   |
|             | Е                                                                                                                                                                                                                                                                                                                                                                                                                                                                                                                                                                                                                                                                                                                                                                                                                                                                                                                                                      | D          | С            | В       | Α | 1          | 2                | 3        | 4 | 5               | 6           | 7           | 8                    | 9        | 10   | 11            | 12                         | 13                               | 14       | 15         | 16                      | 17         | $\square$ |
|             |                                                                                                                                                                                                                                                                                                                                                                                                                                                                                                                                                                                                                                                                                                                                                                                                                                                                                                                                                        | Shallo     | ow End       |         | 1 | lan        | Lanes            |          | a | dder            | 1           |             | Lap Lane             | <b>~</b> |      | 1             | Deep Lane                  | 96                               | 1        | Dive       | e Well                  |            | 1         |